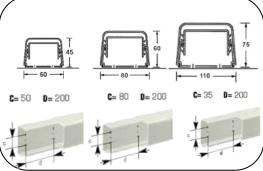

## CHUTES AND ACCESSORIES 60 / 80 / 110

## **TECHNICAL DATA:**

- Ivory-coloured rigid PVC chute, with base designed for wall mounting and a top cover.
- The chute is wall-mounted with screws using the holes provided for this purpose on its base. The tubes are secured on this base by special AGxxST clamps
- Thickness of 1.36 mm
- Temperature -20° + 60°