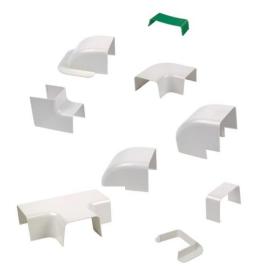

| 1 | AG xx ST           | Mounting clamp       |
|---|--------------------|----------------------|
| 2 | AG xx CM           | Wall extension piece |
| 3 | AG xx CP           | Flat 90° angle       |
| 4 | AG xx Al           | Internal 90° angle   |
| 5 | AG xx AE           | External 90° angle   |
| 6 | AG xx TT           | Finishing piece      |
| 7 | AG xx GC           | Sleeve               |
| 8 | AG xx DT except 60 | Tee                  |
| 9 | AG xx PM           | Wall cover piece     |