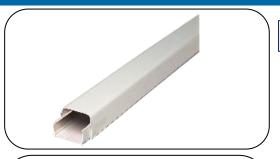

## **TECHNICAL DATA:**

- Ivory-coloured rigid PVC chute, with base designed for wall mounting and a top cover.
- The chute is wall-mounted with screws using the holes provided for this purpose on its base. The tubes are secured on this base by special AGxxST clamps
- Thickness of 1.36 mm
- Temperature -20° + 60°