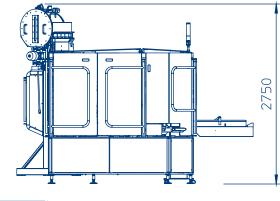

## **EPSILON**

## Horizontal stand-up pouch machine

EPSILON is the new horizontal stand-up pouch machine by Universal Pack.

The piston pump dosing system allows to achieve accurate doses for any kind of liquid and dense product, including micro doses.

The machine works with pre-made pouches and fills them up in a safe environment.

## Main features

- Modular machine
- Up & down nozzles to optimize precision and efficiency
- Multiple dosing head for multiple products up to 2 kg
- Specific anti-dripping system depending on the product
- Heat or ultrasonic sealing
- Independent station for cooling, spout/zip application etc.
- Information storage facility for data analysis
- Totally servo driven motorization

## Pouch style