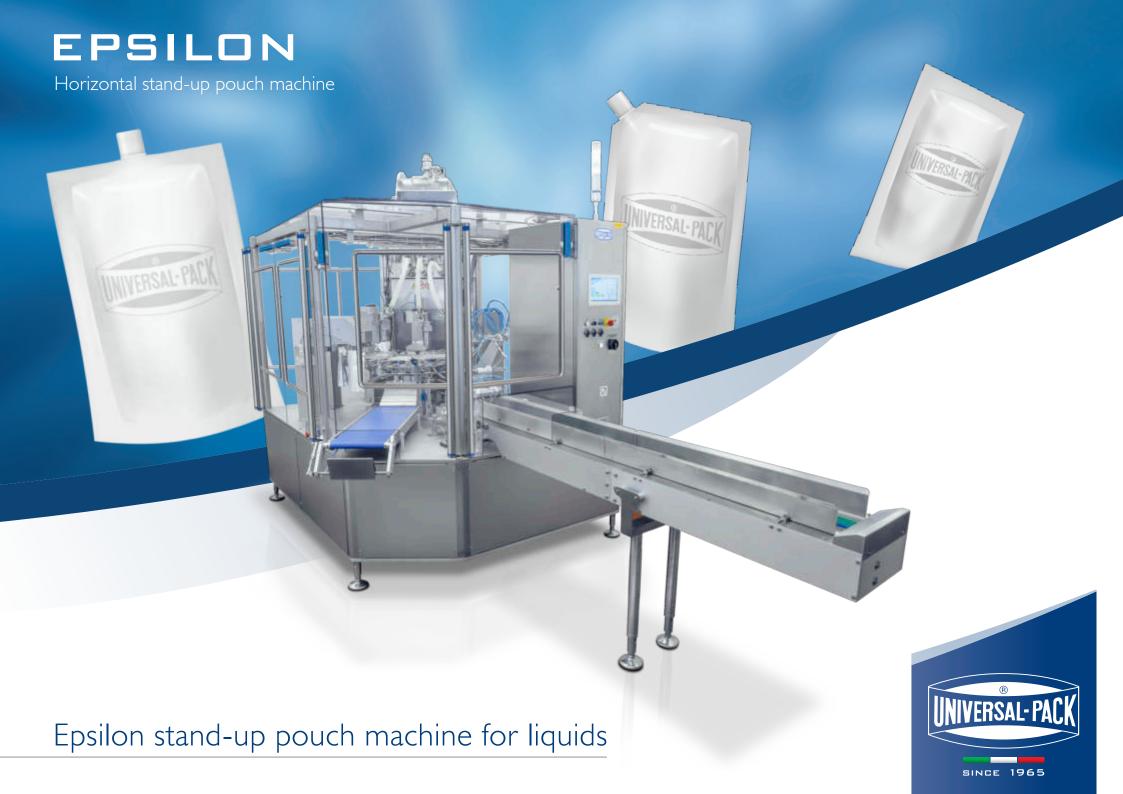

## **EPSILON**

## Horizontal stand-up pouch machine

EPSILON is the new horizontal stand-up pouch machine by Universal Pack.

The piston pump dosing system allows to achieve accurate doses for any kind of liquid and dense product, including micro doses.

The machine works with pre-made pouches and fills them up in a safe environment.

## Main features

- Modular machine
- Up & down nozzles to optimize precision and efficiency
- Multiple dosing head for multiple products up to 2 kg
- Specific anti-dripping system depending on the product
- Heat or ultrasonic sealing
- Independent station for cooling, spout/zip application etc.
- Information storage facility for data analysis
- Totally servo driven motorization