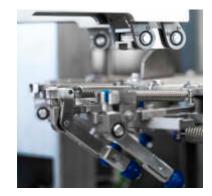

The machine works with pre-made pouches and fills them up in a safe environment.

## Main features

- Modular machine
- Up & down nozzles to optimize precision and efficiency
- Multiple dosing head for multiple products up to 2 kg
- Specific anti-dripping system depending on the product
- Heat or ultrasonic sealing
- Independent station for cooling, spout/zip application etc.
- Information storage facility for data analysis
- Totally servo driven motorization