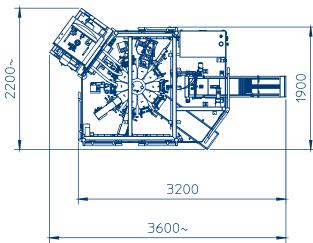

## **EPSILON**

## Horizontal stand-up pouch machine

EPSILON is the new horizontal stand-up pouch machine by Universal Pack.

The piston pump dosing system allows to achieve accurate doses for any kind of liquid and dense product, including micro doses.

The machine works with pre-made pouches and fills them up in a safe environment.

## Main features

- Modular machine
- Up & down nozzles to optimize precision and efficiency
- Multiple dosing head for multiple products up to 2 kg
- Specific anti-dripping system depending on the product
- Heat or ultrasonic sealing
- Independent station for cooling, spout/zip application etc.
- Information storage facility for data analysis
- Totally servo driven motorization

## Pouch style