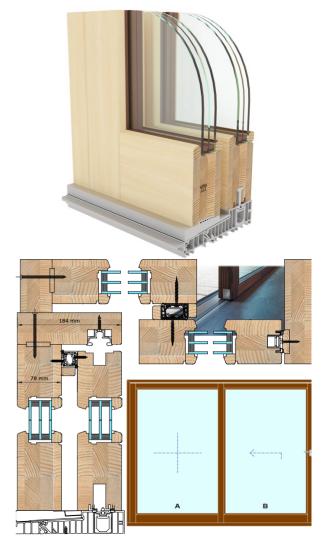

#### Construction:

Frame: 56 x 184mm

Sash : 78 x 102mm, multi laminated wood, joined on

length. Material:

Spruce, Pine,

# Lift and Slide Doors IV78