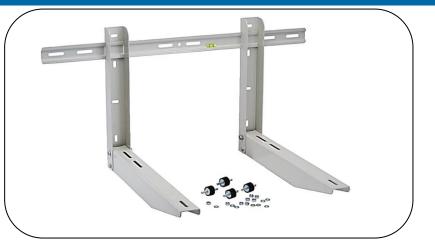

## USE:

- The "premium" mount solution, with all possible accessories for fully secure wall mounting of your heavy air conditioning units.
- · Space-saving for transport and storage
- The electrogalvanised finish is the ultimate corrosionproof protection on steel
- RAL 9002 epoxy lacquered paint

### SPECIFICATIONS:

- Packaged in individual 100\*110\*1020mm boxes
- AS650BTNP= 8.2 kg
- 80x120cm pallet containing 50 mounts
- Equipped with rear adjustment buffers mounted on threaded bushings, to compensate for wall irregularities.
- Supplied with instructions, screws and bolts, 4 genuine antivibration blocks, one 1000mm transverse bar with Level and 2 rear adjustment wheels made of steel.
- Thread lock nuts

### **TECHNICAL DATA:**

· Load per arm: 150 kg, i.e. balanced load of 300 kg

For saline environments, select a mount from the "MER" range

eid - 481 rue du petit mas - ZI Courtine - 84000 Avignon - France - tel : 0033 (0)4 90 01 22 85 - Fax : 0033 (0)4 90 01 22 90 - @ : eid@eid-sas.com