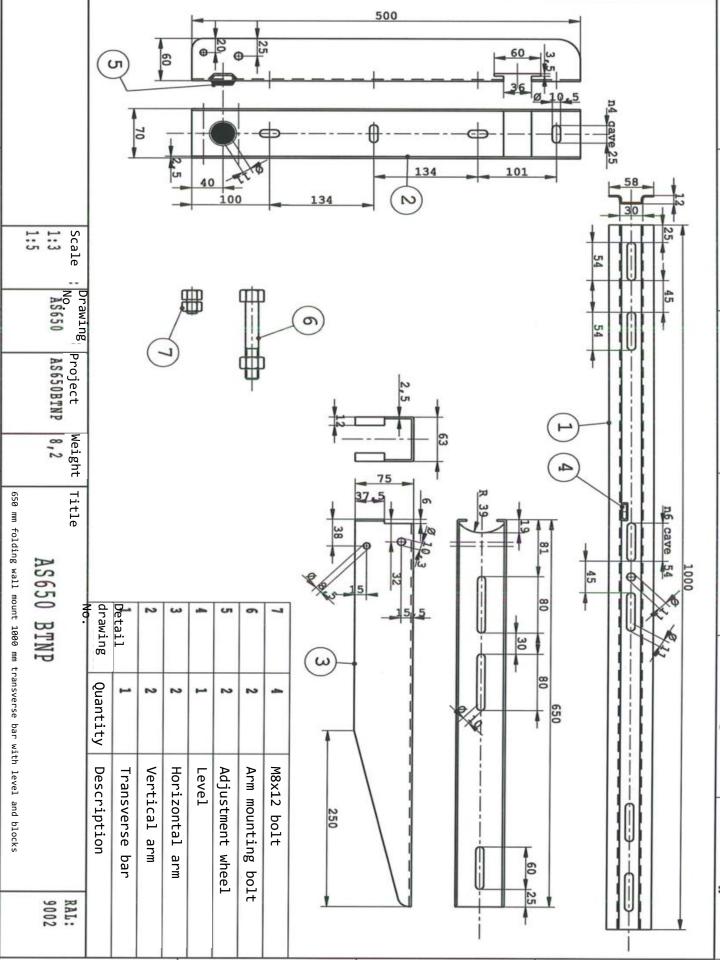

### SPECIFICATIONS:

- Packaged in individual 100\*110\*1020mm boxes
- AS650BTNP= 8.2 kg
- 80x120cm pallet containing 50 mounts
- Equipped with rear adjustment buffers mounted on threaded bushings, to compensate for wall irregularities.
- Supplied with instructions, screws and bolts, 4 genuine antivibration blocks, one 1000mm transverse bar with Level and 2 rear adjustment wheels made of steel.
- Thread lock nuts

### **TECHNICAL DATA:**

· Load per arm: 150 kg, i.e. balanced load of 300 kg

For saline environments, select a mount from the "MER" range

eid - 481 rue du petit mas - ZI Courtine - 84000 Avignon - France - tel : 0033 (0)4 90 01 22 85 - Fax : 0033 (0)4 90 01 22 90 - @ : eid@eid-sas.com