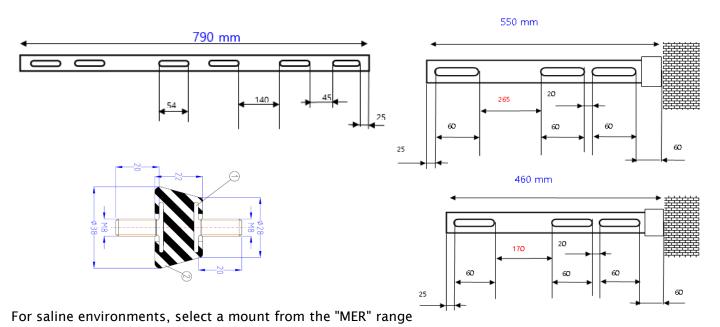

### **SPECIFICATIONS:**

- Packaged in individual 75x65x800mm boxes
- 80x120cm pallet, including 210 mounts (half-pallet = 105 units)
- Equipped with rear adjustment buffers mounted on threaded bushings, to compensate for wall irregularities.
- Supplied with instructions, screws and bolts, 4 genuine antivibration blocks, one 790mm transverse bar with Level and 2 rear adjustment wheels made of steel.
- Thread lock nuts

#### **TECHNICAL DATA:**

• Load per arm: 70Kg

www.eid-sas.com