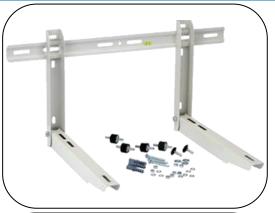

#### **USE:**

- The "premium" mount solution, with all possible accessories for fully secure wall mounting of your air conditioning units.
- Space-saving for transport and storage
- The electrogalvanised finish is the ultimate corrosionproof protection on steel
- Epoxy paint

### **SPECIFICATIONS:**

- Packaged in individual 75x65x800mm boxes
- 80x120cm pallet, including 210 mounts (half-pallet = 105 units)
- Equipped with rear adjustment buffers mounted on threaded bushings, to compensate for wall irregularities.
- Supplied with instructions, screws and bolts, 4 genuine antivibration blocks, one 790mm transverse bar with Level and 2 rear adjustment wheels made of steel.
- Thread lock nuts

#### **TECHNICAL DATA:**

• Load per arm: 70Kg

www.eid-sas.com